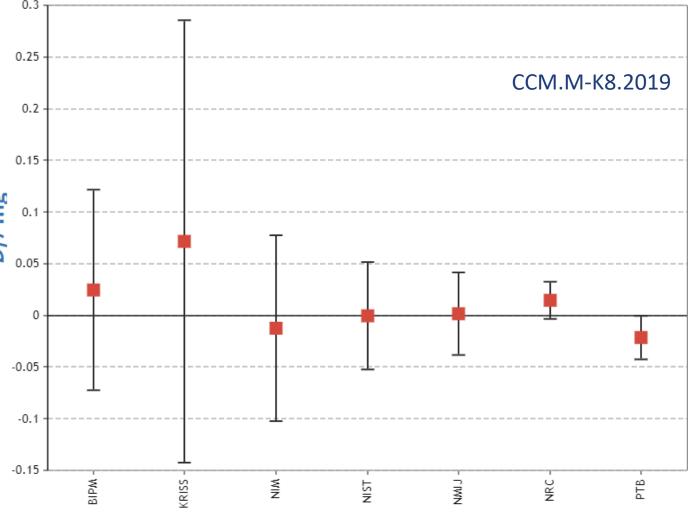

## **Dissemination of the kilogram**

Key comparisons of kilogram realizations

2019: 7 participants2021: 9 participants

## **Global comparability of measurements**

Realization of the kilogram - 1 kg

Good agreement Traceability to the consensus value of the kilogram (since 1<sup>st</sup> February 2021)