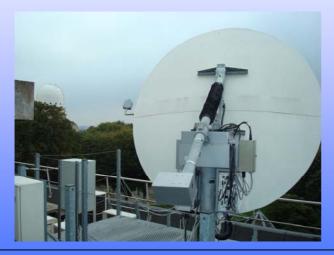

### Set-up of a 2<sup>nd</sup> station for the links with Asia (1)

15th meeting of the CCTF WG on TWSTFT

## Set-up of a 2<sup>nd</sup> station for the links with Asia (2)

15th meeting of the CCTF WG on TWSTFT

# Set-up of a 2<sup>nd</sup> station for the links with Asia (3)