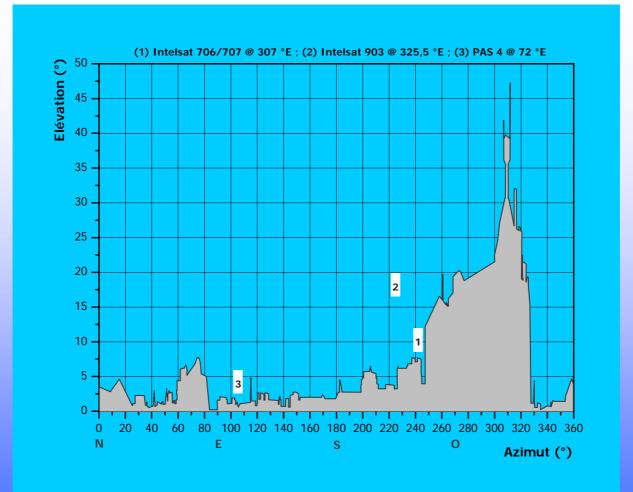

#### Clear horizon from the site of the Observatoire de Paris (top roof of building B)

15th meeting of the CCTF WG on TWSTFT

### Parameters recorded at OP

AZ 105,63 °, EL 4,59 °, PO 117,44 ° (*station*) NTSC Clean Carrier dynamic range 15 dB PAS-4 offset +5,2 kHz Tx power -16 dBm (coupled), Rx power level -42 dBm, C/N<sub>0</sub> 56 dBHz (*average*)