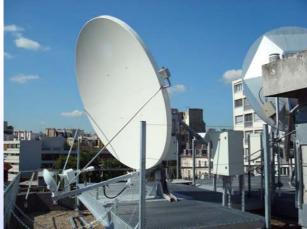

#### Clear horizon from the site of the Observatoire de Paris (top roof of building B)

15th meeting of the CCTF WG on TWSTFT