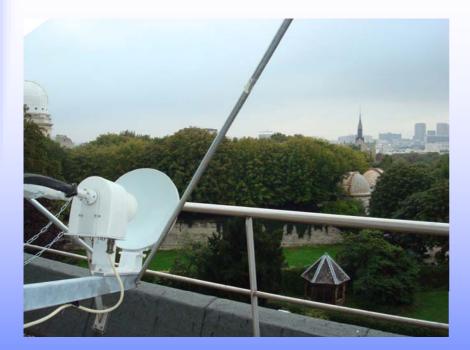

#### Clear horizon from the site of the Observatoire de Paris (top roof of building B)

15th meeting of the CCTF WG on TWSTFT