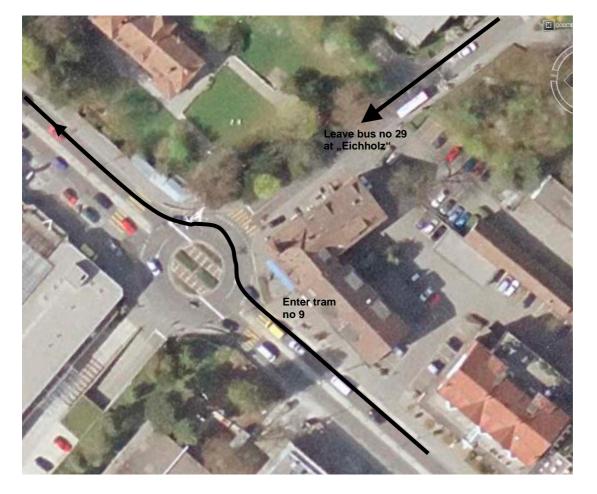

## **Return from METAS to Bern central station**

To return back to Bern central station take bus no 29 from "Lindenweg" to "Eichholz". There change to tram no 9, which brings you into the city.

Detail of "Eichholz", where you have to change from bus no 29 to tram no 9.