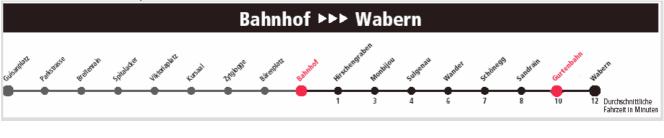

Technical requirement | Imprint | Legal information | Data protection

From central station in Bern take tram no 9 to Wabern, which starts at tram platform no 3. Leave the tram at the station named "Gurtenbahn". Around the corner take bus no 29, which brings you to "Lindenweg" at METAS facilities.

Tram no 9 from tram platform no 3 at Bern central station to "Gurtenbahn"

Detail of "Gurtenbahn", where you have to change from tram no 9 to bus no 29.