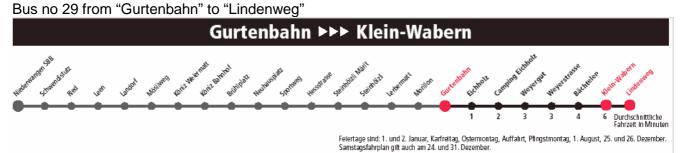

Technical requirement | Imprint | Legal information | Data protection

From central station in Bern take tram no 9 to Wabern, which starts at tram platform no 3. Leave the tram at the station named "Gurtenbahn". Around the corner take bus no 29, which brings you to "Lindenweg" at METAS facilities.

## **Return from METAS to Bern central station**

To return back to Bern central station take bus no 29 from "Lindenweg" to "Eichholz". There change to tram no 9, which brings you into the city.

Detail of "Eichholz", where you have to change from bus no 29 to tram no 9.