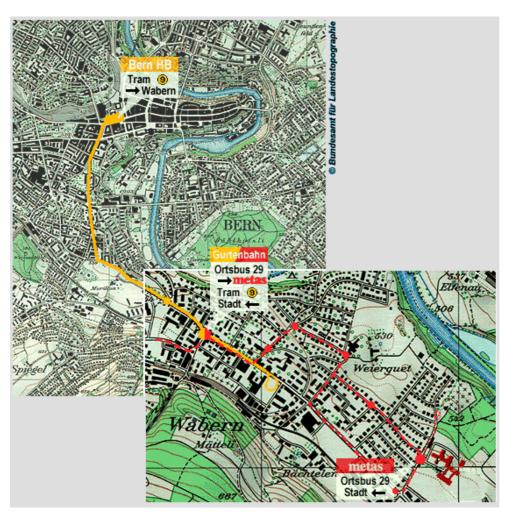

Technical requirement | Imprint | Legal information | Data protection

From central station in Bern take tram no 9 to Wabern, which starts at tram platform no 3. Leave the tram at the station named "Gurtenbahn". Around the corner take bus no 29, which brings you to "Lindenweg" at METAS facilities.

Tram no 9 from tram platform no 3 at Bern central station to "Gurtenbahn"

Detail of "Gurtenbahn", where you have to change from tram no 9 to bus no 29.