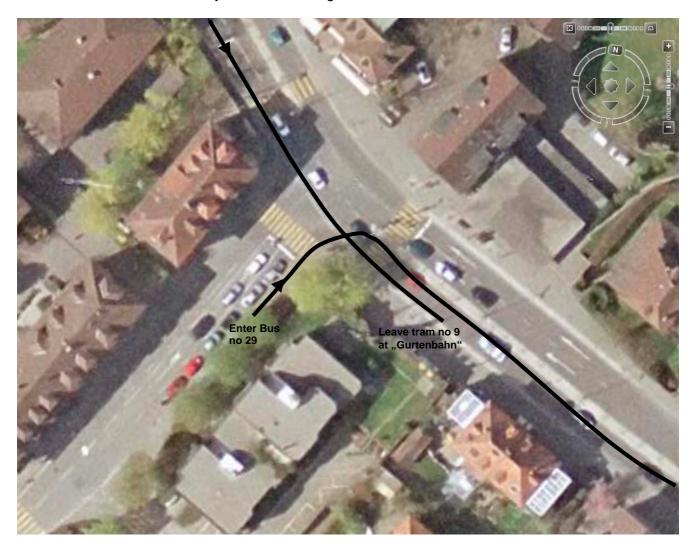

Technical requirement | Imprint | Legal information | Data protection

From central station in Bern take tram no 9 to Wabern, which starts at tram platform no 3. Leave the tram at the station named "Gurtenbahn". Around the corner take bus no 29, which brings you to "Lindenweg" at METAS facilities.

Tram no 9 from tram platform no 3 at Bern central station to "Gurtenbahn"

Detail of "Gurtenbahn", where you have to change from tram no 9 to bus no 29.