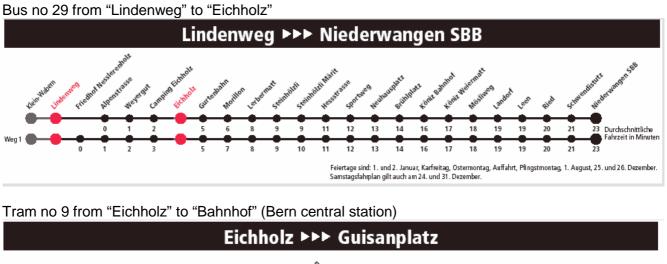

## **Return from METAS to Bern central station**

To return back to Bern central station take bus no 29 from "Lindenweg" to "Eichholz". There change to tram no 9, which brings you into the city.

Detail of "Eichholz", where you have to change from bus no 29 to tram no 9.