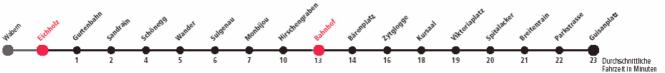

## **Return from METAS to Bern central station**

To return back to Bern central station take bus no 29 from "Lindenweg" to "Eichholz". There change to tram no 9, which brings you into the city.

Detail of "Eichholz", where you have to change from bus no 29 to tram no 9.