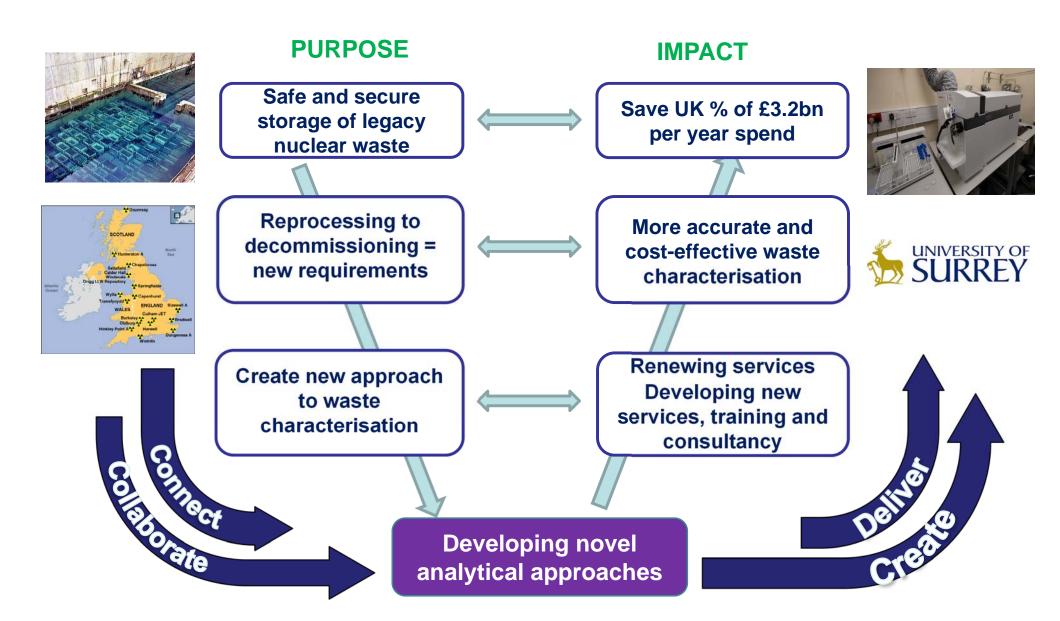

the UK's measurement skills



# A Sector Focus – Connect & Collaborate



**Digital** 



**Life Sciences & Medical** 



**Environment & Energy** 



**Advanced Manufacturing** 



# Introducing a Framework for Impact from Science





## **Data Metrology & Standards**



## Measuring and transmitting data

Data assurance
Time stamping
Data networks
Network security
Internet of things

## Storing and retrieving data

Data interoperability
Data storage &
accessibility
Data integrity
Digital calibration
certificates

#### **Data analytics**

Statistical uncertainty
Trusted algorithms
Deep learning
Machine learning















































Shell United Kingdom

#### **A Product and Services Focus**



















# **Creating Impact in Nuclear Decommissioning**