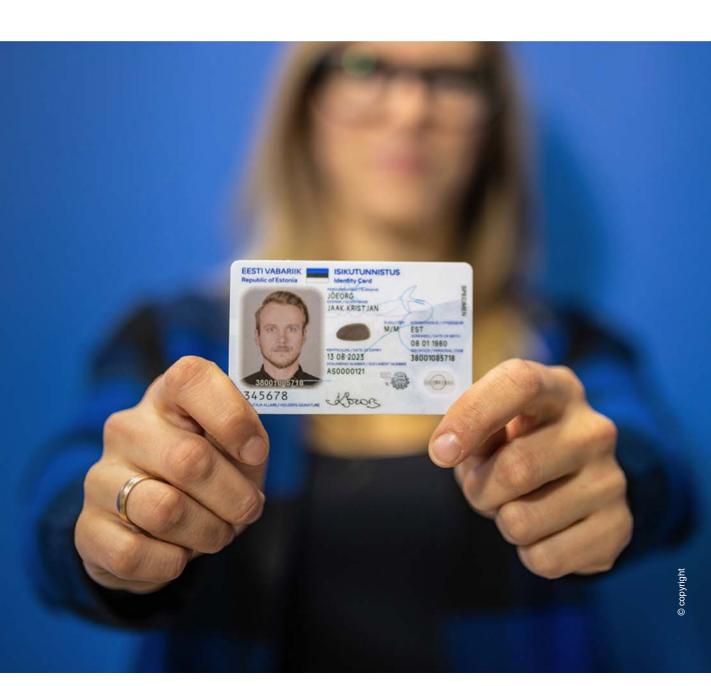

## electronic ID

The strongest identity.

- +every Estonian has an electronic ID
- +eIDAS assurance level "high"
- +17% of mobile-ID
- +34% of smart-ID
- +e-Residency

Tallinna labor