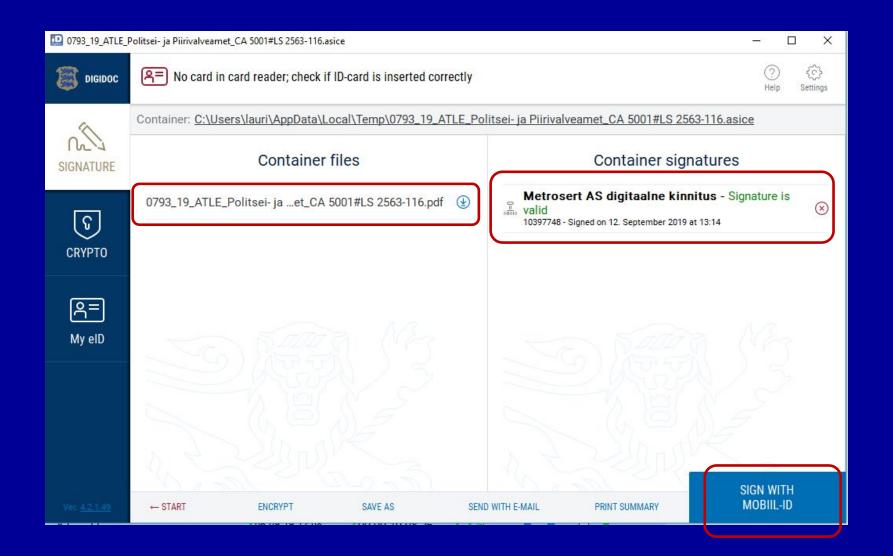

## **KALIBREERIMISTUNNISTUS**

Calibration Certificate

Kalibreerimistunnistus nr Kuupäev Leht Calibration Certificate No. Page 12.09.2019 1(7) ATLE-19/0793

Politsei- ja Piirivalveamet

Aadress Pärnu mnt. 139, 15060 Tallinn

Möötevahend

Multimeeter

Measuring instrument

Chauvin Arnoux

Valmistaja Manufactured by

Tüüp

C.A 5001

Number

191451 HW (LS 2563-116)

Serial number

Lehti

Kalibreeritud Date of calibration

Number of pages

11.09.2019...12.09.2019

ment on kinnitatud elektroonselt Metroserdi digitempliga.

roved 12.09.2019 13:14.34 L. Lillepea

Mõõtmiste eest vastutav isik

on responsible for measureme

I. Sertakov Calibrated by

Lisad

Akrediteeritud kalibreerimislabor AS Metrosert kalibreerib mõõtevahendeid ja väljastab kalibreerimistunnistusi Eesti Akrediteerimiskeskuse (EAK) akrediteerimisotsuse ulatuses ning sellele vastavates mõõtemääramatuse piirides. Käesolevas kaltöreerimistunnistuses antud mõõtetulemused on jälgitavad rahvusvahelise mõõtühikute süsteemi (SI) ühikuteni. EAK on Euroopa Akrediteerimisalase Koostööorganisatsiooni (EA) liige ja on ühinenud EA liikmete vahelise vastastikuse tunnustamise leppega (MLA).

## Dokument on kinnitatud elektroonselt Metroserdi digitempliga.

Ivan Sertakov kinnitas/approved 12.09.2019 11:13.42 Lauri Lillepea kinnitas/approved 12.09.2019 13:14.34

L. Lillepea

Mõõtmiste eest vastutav isik Person responsible for measurements I. Sertakov

Kalibreeris Calibrated by

Metroserdi dokumentide elektroonilise kinnitamise kohta vaata lisainfot aadressil http://www.metrosert.ee/et/digitempel. For additional information about digital stamps used in Metrosert see http://www.metrosert.ee/en/digitalstamp.