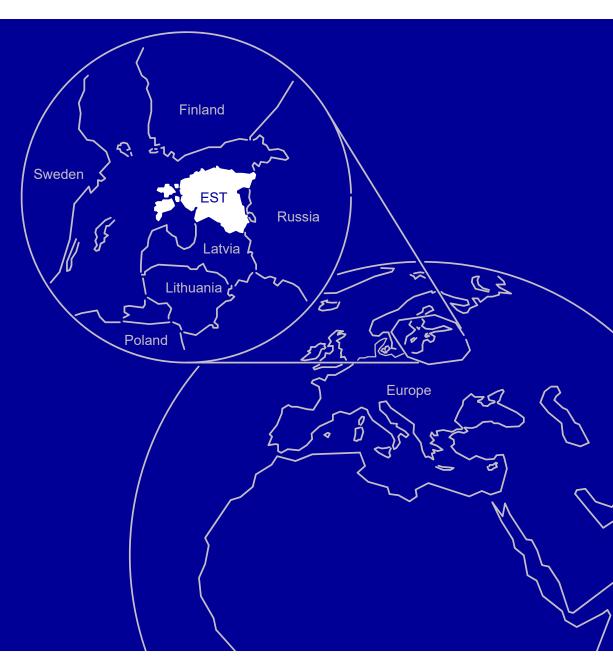

## a modest country that extends beyond its borders

+ population: 1.3 million

+ area: 45,228 km2

+ currency: Euro

+ member of: EU, NATO, WTO, OECD, DIGITAL 9

+ ICT sector employees: 5,9% of workforce

- +NMI
- +calibration
- +verification
- +30k calibrations and verifications/year