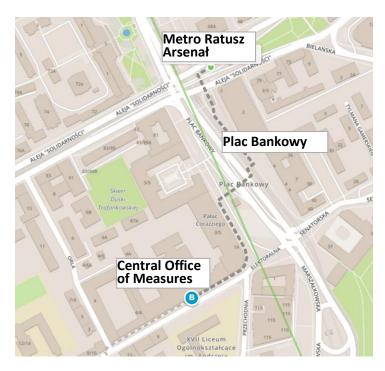

# How to get to GUM from your hotel?

**GUM** is located in the city center of Warsaw on the left side of the Vistula river: c. 1 km from the Old Town, c. 1.5 km from the Warsaw Central and Warsaw Śródmieście railway stations. The best way to get to GUM from your hotel is to walk or to use public transport (bus, tram or metro M1). GUM is close to **Plac Bankowy and Metro Ratusz Arsenał bus and tram stops** and **Ratusz Arsenał metro station** – 200-350 m.